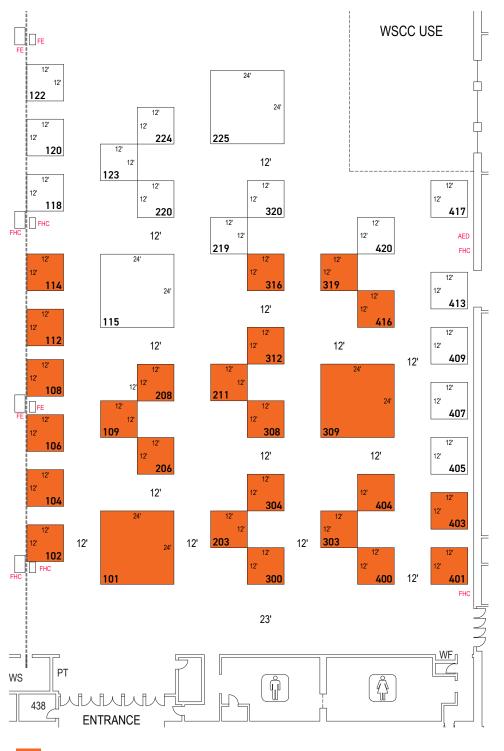

## **Exhibit Hall Map**

80

## **Exhibitor List**

ø

+ ٠ Global **Health = Human** Rights

¢

| BOOTHTH<br>NUMBER | INSTITUTION                                                          |
|-------------------|----------------------------------------------------------------------|
| 308               | BEI Resources                                                        |
| 400               | BioFire Defense                                                      |
| 112               | Care Med Choice                                                      |
| 203               | Carramore International                                              |
| 104               | Centre for Tropical Medicine and Global Health (CTMGH)               |
| 208               | Eck Institute for Global Health                                      |
| 102               | Elsevier                                                             |
| 300               | FHI Clinical                                                         |
| 404               | Henry M. Jackson Foundation for the Advancement of Military Medicine |
| 403               | HUMAN Gesellschaft Fuer<br>Biochemica Und Diagnostica MbH            |
| 114               | InBios International, Inc.                                           |
| 206               | London School of Hygiene &<br>Tropical Medicine                      |
| 106               | Longhorn Vaccines and Diagnostics<br>LLC                             |
| 319               | Mesto Sprayers                                                       |
| 401               | Operation Blessing                                                   |
| 101               | Parasites Without Borders                                            |
| 109               | QIAGEN                                                               |
| 316               | Serimmune                                                            |
| 312               | Southern Research                                                    |
| 303               | Tetracore                                                            |
| 304               | University of Minnesota                                              |
| 416               | Upstate Medical University                                           |
| 309               | Valneva                                                              |
| 211               | Westat                                                               |
| 108               | Xpedite                                                              |