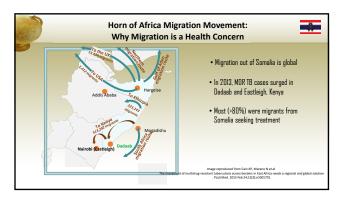

Imagining our future in migration medicine

One example of how to approach human mobility and health....

• Offer the example of the US refugee health program as one model of a humanitarian public health response that is good for the patient, the host country, and the country of ultimate resettlement



- #

CDC Enhanced Refugee Health Programs – enhanced detection and presumptive treatment

- Addressing healthcare needs of US bound refugees
- Presumptive pre-departure treatment for malaria, intestinal parasites, expanded TB and HIV diagnostic and treatment programs, immunizations
  - Successful prevention of thousands of cases of intestinal parasitosis, malaria, vaccine preventable diseases and hundreds of cases of TB among US bound refugees.



(pp.111-121). Elsevier.













| ) | TB Rates in Refugee Populations<br>US refugee program 2014 |                                    |                   |          |                               |                        |  |
|---|------------------------------------------------------------|------------------------------------|-------------------|----------|-------------------------------|------------------------|--|
|   |                                                            | US rei                             | ugee pr           | ogram    | 2014                          |                        |  |
| 5 | Screening Location                                         | Primary Populations                | Refugees Examined | TB Cases | Cases with Drug<br>Resistance | TB Rate per<br>100,000 |  |
|   | Egypt