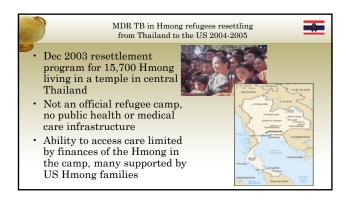

|  |
|   | Uganda                                                     | Congolese                          | 2,940             | 6        | 2                             | 204                    |  |

|             | 19    | 98-1999                                                  |
|-------------|-------|----------------------------------------------------------|
| Sensitivity | 34.4% |                                                          |
| Specificity | 98.1% |                                                          |
| PPV         | 76.8% |                                                          |
| NPV         | 89.1% |                                                          |
|             |       | with positive cultures were sing the standard algorithm. |















| The NEW ENGLAND JOURNAL of MEDICINE                                                                                                                                 |
|---------------------------------------------------------------------------------------------------------------------------------------------------------------------|
| OR IGINAL ARTICLE                                                                                                                                                   |
| Albendazole Therapy and Enteric Parasites<br>in United States–Bound Refugees                                                                                        |
| Stephen J. Swanson, M.D., Christina R. Phares, Ph.D., Blain Mamo, M.P.H.,<br>Kirk E. Smith, D.V.M., Ph.D., Marti