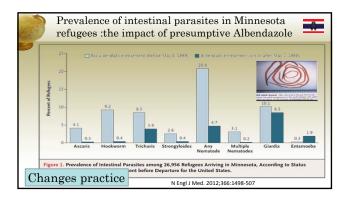

| The NEW ENGLAND JOURNAL of MEDICINE                                                                                                                                 |
|---------------------------------------------------------------------------------------------------------------------------------------------------------------------|
| OR IGINAL ARTICLE                                                                                                                                                   |
| Albendazole Therapy and Enteric Parasites<br>in United States–Bound Refugees                                                                                        |
| Stephen J. Swanson, M.D., Christina R. Phares, Ph.D., Blain Mamo, M.P.H.,<br>Kirk E. Smith, D.V.M., Ph.D., Martin S. Cetron, M.D.,<br>and William M. Stauffer, M.D. |
| NEJM 2012;366:1498-507                                                                                                                                              |