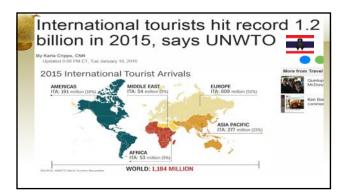

| Rank e | Country or territory +                                                                                                                                                                                                                                                                                                                                                                                                                                                                                                                                                                                                                                                                                                                                                                                                                                                                                                                                                                                                                                                                                                                                                                                                                                                                                                                                                                                                                                                                                                                                                                                                                                                                                                                                                                                                                                                                                                                                                                                                                                                                                                         | 2015 +    | 2014 *    | 2013 *    | 2012 *    | 2011 *    | 2010 .    |
|--------|--------------------------------------------------------------------------------------------------------------------------------------------------------------------------------------------------------------------------------------------------------------------------------------------------------------------------------------------------------------------------------------------------------------------------------------------------------------------------------------------------------------------------------------------------------------------------------------------------------------------------------------------------------------------------------------------------------------------------------------------------------------------------------------------------------------------------------------------------------------------------------------------------------------------------------------------------------------------------------------------------------------------------------------------------------------------------------------------------------------------------------------------------------------------------------------------------------------------------------------------------------------------------------------------------------------------------------------------------------------------------------------------------------------------------------------------------------------------------------------------------------------------------------------------------------------------------------------------------------------------------------------------------------------------------------------------------------------------------------------------------------------------------------------------------------------------------------------------------------------------------------------------------------------------------------------------------------------------------------------------------------------------------------------------------------------------------------------------------------------------------------|-----------|-----------|-----------|-----------|-----------|-----------|
|        | ASEAN                                                                                                                                                                                                                                                                                                                                                                                                                                                                                                                                                                                                                                                                                                                                                                                                                                                                                                                                                                                                                                                                                                                                                                                                                                                                                                                                                                                                                                                                                                                                                                                                                                                                                                                                                                                                                                                                                                                                                                                                                                                                                                                          | 7,886,136 | 6.641,772 | 7.282,266 | 6.281,155 | 5.594,577 | 4.554.235 |
|        | China China                                                                                                                                                                                                                                                                                                                                                                                                                                                                                                                                                                                                                                                                                                                                                                                                                                                                                                                                                                                                                                                                                                                                                                                                                                                                                                                                                                                                                                                                                                                                                                                                                                                                                                                                                                                                                                                                                                                                                                                                                                                                                                                    | 7,954,791 | 4,636,296 | 4,637,335 | 2,786,860 | 1.721.247 | 1,122,219 |
| 2      | The Malayson"                                                                                                                                                                                                                                                                                                                                                                                                                                                                                                                                                                                                                                                                                                                                                                                                                                                                                                                                                                                                                                                                                                                                                                                                                                                                                                                                                                                                                                                                                                                                                                                                                                                                                                                                                                                                                                                                                                                                                                                                                                                                                                                  | 3,423,397 | 2,013,415 | 3,041,097 | 2,654,297 | 2,500,200 | 2,058,956 |
| 3      | Japan                                                                                                                                                                                                                                                                                                                                                                                                                                                                                                                                                                                                                                                                                                                                                                                                                                                                                                                                                                                                                                                                                                                                                                                                                                                                                                                                                                                                                                                                                                                                                                                                                                                                                                                                                                                                                                                                                                                                                                                                                                                                                                                          | 1,381,690 | 1,267,606 | 1.586.425 | 1.373,716 | 1,277,893 | 993,674   |
| 4      | 342 Subutts Honeyal                                                                                                                                                                                                                                                                                                                                                                                                                                                                                                                                                                                                                                                                                                                                                                                                                                                                                                                                                                                                                                                                                                                                                                                                                                                                                                                                                                                                                                                                                                                                                                                                                                                                                                                                                                                                                                                                                                                                                                                                                                                                                                            | 1,372.995 | 1,122,066 | 1,295,342 | 1,263,619 | 1,156,283 | 885,445   |
| 5      | Laos*                                                                                                                                                                                                                                                                                                                                                                                                                                                                                                                                                                                                                                                                                                                                                                                                                                                                                                                                                                                                                                                                                                                                                                                                                                                                                                                                                                                                                                                                                                                                                                                                                                                                                                                                                                                                                                                                                                                                                                                                                                                                                                                          | 1,233,138 | 1,053,963 | 976,639   | 975,999   | 891,950   | 715.345   |
| 6      | India India                                                                                                                                                                                                                                                                                                                                                                                                                                                                                                                                                                                                                                                                                                                                                                                                                                                                                                                                                                                                                                                                                                                                                                                                                                                                                                                                                                                                                                                                                                                                                                                                                                                                                                                                                                                                                                                                                                                                                                                                                                                                                                                    | 1,009,149 | 932,603   | 1,050,689 | 1.013,308 | 914,971   | 760.371   |
| 7      | 1001 Linked Kingdom                                                                                                                                                                                                                                                                                                                                                                                                                                                                                                                                                                                                                                                                                                                                                                                                                                                                                                                                                                                                                                                                                                                                                                                                                                                                                                                                                                                                                                                                                                                                                                                                                                                                                                                                                                                                                                                                                                                                                                                                                                                                                                            | 946,919   | 907,877   | 905,024   | 673,053   | 844,972   | 810.727   |
| 8      | - Singapore*                                                                                                                                                                                                                                                                                                                                                                                                                                                                                                                                                                                                                                                                                                                                                                                                                                                                                                                                                                                                                                                                                                                                                                                                                                                                                                                                                                                                                                                                                                                                                                                                                                                                                                                                                                                                                                                                                                                                                                                                                                                                                                                   | 937,311   | 644,133   | 955,458   | 631,215   | 682,364   | 603,538   |
| 9      | Participa Property in the second seco | 884,095   | 1,606,430 | 1,746,565 | 1.316.664 | 1,054,187 | 644,678   |
| 10     | Mill United States                                                                                                                                                                                                                                                                                                                                                                                                                                                                                                                                                                                                                                                                                                                                                                                                                                                                                                                                                                                                                                                                                                                                                                                                                                                                                                                                                                                                                                                                                                                                                                                                                                                                                                                                                                                                                                                                                                                                                                                                                                                                                                             | 867,520   | 763,520   | 823,486   | 768.638   | 681,748   | 611.792   |
| 11     | Australia                                                                                                                                                                                                                                                                                                                                                                                                                                                                                                                                                                                                                                                                                                                                                                                                                                                                                                                                                                                                                                                                                                                                                                                                                                                                                                                                                                                                                                                                                                                                                                                                                                                                                                                                                                                                                                                                                                                                                                                                                                                                                                                      | 805.946   | 631,854   | 900.460   | 930.241   | 829.855   | 698.046   |
| 12     | Germany .                                                                                                                                                                                                                                                                                                                                                                                                                                                                                                                                                                                                                                                                                                                                                                                                                                                                                                                                                                                                                                                                                                                                                                                                                                                                                                                                                                                                                                                                                                                                                                                                                                                                                                                                                                                                                                                                                                                                                                                                                                                                                                                      | 760,604   | 715,240   | 737,658   | 602,419   | 619,133   | 606,674   |
| 13     | Vetnam*                                                                                                                                                                                                                                                                                                                                                                                                                                                                                                                                                                                                                                                                                                                                                                                                                                                                                                                                                                                                                                                                                                                                                                                                                                                                                                                                                                                                                                                                                                                                                                                                                                                                                                                                                                                                                                                                                                                                                                                                                                                                                                                        | 751,091   | 559,415   | 725,057   | 618,670   | 496,768   | 360,368   |
| 14     | E France                                                                                                                                                                                                                                                                                                                                                                                                                                                                                                                                                                                                                                                                                                                                                                                                                                                                                                                                                                                                                                                                                                                                                                                                                                                                                                                                                                                                                                                                                                                                                                                                                                                                                                                                                                                                                                                                                                                                                                                                                                                                                                                       | 601.097   | 635,073   | 611,582   | 576,100   | 515,572   | 461,670   |
| 15     | E Hong Kong                                                                                                                                                                                                                                                                                                                                                                                                                                                                                                                                                                                                                                                                                                                                                                                                                                                                                                                                                                                                                                                                                                                                                                                                                                                                                                                                                                                                                                                                                                                                                                                                                                                                                                                                                                                                                                                                                                                                                                                                                                                                                                                    | 669,168   | 403,131   | 568,335   | 473.666   | 411,034   | 316,476   |
| 16     | Tanwari                                                                                                                                                                                                                                                                                                                                                                                                                                                                                                                                                                                                                                                                                                                                                                                                                                                                                                                                                                                                                                                                                                                                                                                                                                                                                                                                                                                                                                                                                                                                                                                                                                                                                                                                                                                                                                                                                                                                                                                                                                                                                                                        | 652,624   | 294,149   | 502,176   | 394.475   | 394,225   | 369,220   |
| 17     | Cantoota*                                                                                                                                                                                                                                                                                                                                                                                                                                                                                                                                                                                                                                                                                                                                                                                                                                                                                                                                                                                                                                                                                                                                                                                                                                                                                                                                                                                                                                                                                                                                                                                                                                                                                                                                                                                                                                                                                                                                                                                                                                                                                                                      | 407,407   | 550.339   | 401,595   | 423.642   | 265.903   | 146.274   |
| 10     | indonesia*                                                                                                                                                                                                                                                                                                                                                                                                                                                                                                                                                                                                                                                                                                                                                                                                                                                                                                                                                                                                                                                                                                                                                                                                                                                                                                                                                                                                                                                                                                                                                                                                                                                                                                                                                                                                                                                                                                                                                                                                                                                                                                                     | 469,226   | 497,592   | 594,251   | 447,820   | 370,795   | 206.072   |
| 19     | III Sweden                                                                                                                                                                                                                                                                                                                                                                                                                                                                                                                                                                                                                                                                                                                                                                                                                                                                                                                                                                                                                                                                                                                                                                                                                                                                                                                                                                                                                                                                                                                                                                                                                                                                                                                                                                                                                                                                                                                                                                                                                                                                                                                     | 321.663   | 324.065   | 341,396   | 364.681   | 373.056   | 355,214   |