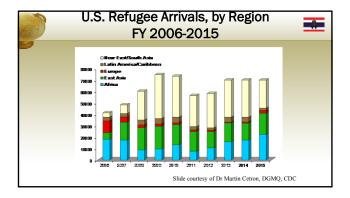

Imagining our future in migration medicine

One example of how to approach human mobility and health....

• Offer the example of the US refugee health program as one model of a humanitarian public health response that is good for the patient, the host country, and the country of ultimate resettlement

- #

CDC Enhanced Refugee Health Programs – enhanced detection and presumptive treatment

- Addressing healthcare needs of US bound refugees
- Presumptive pre-departure treatment for malaria, intestinal parasites, expanded TB and HIV diagnostic and treatment programs, immunizations
  - Successful prevention of thousands of cases of intestinal parasitosis, malaria, vaccine preventable diseases and hundreds of cases of TB among US bound refugees.