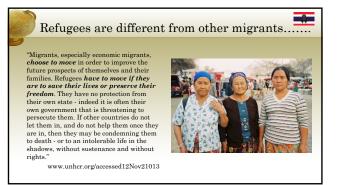

# United States and migration.....

- 1600's...Americans fleeing persecution since the Pilgrims
- 1948 -250,000 displaced Europeans from WWII
- 1940's-50's laws assisting those fleeing Communism (China, Hungary Korea, Poland, Yugoslavia)
- 1960's- fleeing Cuba
- 1980- US Refugee Act after Vietnam War