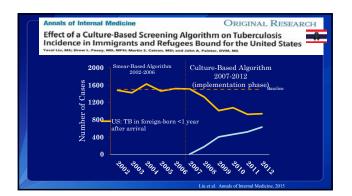

- #

CDC Enhanced Refugee Health Programs – enhanced detection and presumptive treatment

- Addressing healthcare needs of US bound refugees
- Presumptive pre-departure treatment for malaria, intestinal parasites, expanded TB and HIV diagnostic and treatment programs, immunizations
  - Successful prevention of thousands of cases of intestinal parasitosis, malaria, vaccine preventable diseases and hundreds of cases of TB among US bound refugees.