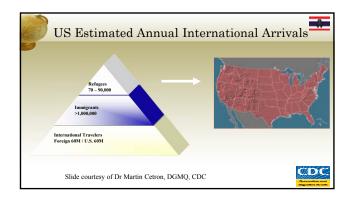

Imagining our future in migration medicine

One example of how to approach human mobility and health....

• Offer the example of the US refugee health program as one model of a humanitarian public health response that is good for the patient, the host country, and the country of ultimate resettlement

- #

CDC Enhanced Refugee Health Programs – enhanced detection and presumptive treatment

- Addressing healthcare needs of US bound refugees
- Presumptive pre-departure treatment for malaria, intestinal parasites, expanded TB and HIV diagnostic and treatment programs, immunizations
  - Successful prevention of thousands of cases of intestinal parasitosis, malaria, vaccine preventable diseases and hundreds of cases of TB among US bound refugees.