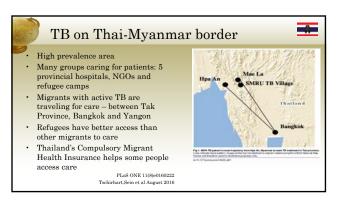

- #

CDC Enhanced Refugee Health Programs – enhanced detection and presumptive treatment

- Addressing healthcare needs of US bound refugees
- Presumptive pre-departure treatment for malaria, intestinal parasites, expanded TB and HIV diagnostic and treatment programs, immunizations
  - Successful prevention of thousands of cases of intestinal parasitosis, malaria, vaccine preventable diseases and hundreds of cases of TB among US bound refugees.