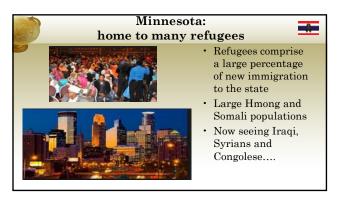

# United States and migration.....

- 1600's...Americans fleeing persecution since the Pilgrims
- 1948 -250,000 displaced Europeans from WWII
- 1940's-50's laws assisting those fleeing Communism (China, Hungary Korea, Poland, Yugoslavia)
- 1960's- fleeing Cuba
- 1980- US Refugee Act after Vietnam War