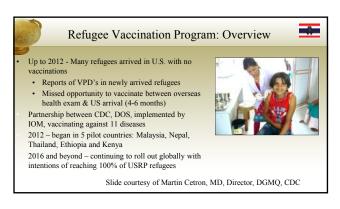

- #

CDC Enhanced Refugee Health Programs – enhanced detection and presumptive treatment

- Addressing healthcare needs of US bound refugees
- Presumptive pre-departure treatment for malaria, intestinal parasites, expanded TB and HIV diagnostic and treatment programs, immunizations
  - Successful prevention of thousands of cases of intestinal parasitosis, malaria, vaccine preventable diseases and hundreds of cases of TB among US bound refugees.