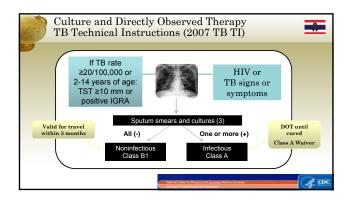

- #

CDC Enhanced Refugee Health Programs – enhanced detection and presumptive treatment

- Addressing healthcare needs of US bound refugees
- Presumptive pre-departure treatment for malaria, intestinal parasites, expanded TB and HIV diagnostic and treatment programs, immunizations
  - Successful prevention of thousands of cases of intestinal parasitosis, malaria, vaccine preventable diseases and hundreds of cases of TB among US bound refugees.