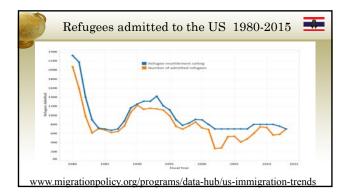

# United States and migration.....

- 1600's...Americans fleeing persecution since the Pilgrims
- 1948 -250,000 displaced Europeans from WWII
- 1940's-50's laws assisting those fleeing Communism (China, Hungary Korea, Poland, Yugoslavia)
- 1960's- fleeing Cuba
- 1980- US Refugee Act after Vietnam War