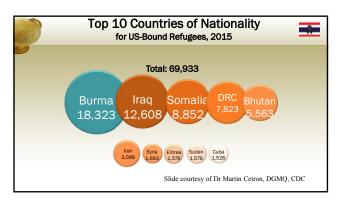

| Rank e | Country or territory +                                                                                                                                                                                                                                                                                                                                                                                                                                                                                                                                                                                                                                                                                                                                                                                                                                                                                                                                                                                                                                                                                                                                                                                                                                                                                                                                                                                                                                                                                                                                                                                                                                                                                                                                                                                                                                                                                                                                                                                                                                                                                                         | 2015 +    | 2014 *    | 2013 *    | 2012 *    | 2011 *    | 2010 .    |
|--------|--------------------------------------------------------------------------------------------------------------------------------------------------------------------------------------------------------------------------------------------------------------------------------------------------------------------------------------------------------------------------------------------------------------------------------------------------------------------------------------------------------------------------------------------------------------------------------------------------------------------------------------------------------------------------------------------------------------------------------------------------------------------------------------------------------------------------------------------------------------------------------------------------------------------------------------------------------------------------------------------------------------------------------------------------------------------------------------------------------------------------------------------------------------------------------------------------------------------------------------------------------------------------------------------------------------------------------------------------------------------------------------------------------------------------------------------------------------------------------------------------------------------------------------------------------------------------------------------------------------------------------------------------------------------------------------------------------------------------------------------------------------------------------------------------------------------------------------------------------------------------------------------------------------------------------------------------------------------------------------------------------------------------------------------------------------------------------------------------------------------------------|-----------|-----------|-----------|-----------|-----------|-----------|
|        | ASEAN                                                                                                                                                                                                                                                                                                                                                                                                                                                                                                                                                                                                                                                                                                                                                                                                                                                                                                                                                                                                                                                                                                                                                                                                                                                                                                                                                                                                                                                                                                                                                                                                                                                                                                                                                                                                                                                                                                                                                                                                                                                                                                                          | 7,886,136 | 6.641,772 | 7.282,266 | 6.281,155 | 5.594,577 | 4.554.235 |
|        | China China                                                                                                                                                                                                                                                                                                                                                                                                                                                                                                                                                                                                                                                                                                                                                                                                                                                                                                                                                                                                                                                                                                                                                                                                                                                                                                                                                                                                                                                                                                                                                                                                                                                                                                                                                                                                                                                                                                                                                                                                                                                                                                                    | 7,954,791 | 4,636,296 | 4,637,335 | 2,786,860 | 1.721.247 | 1,122,219 |
| 2      | The Malayson"                                                                                                                                                                                                                                                                                                                                                                                                                                                                                                                                                                                                                                                                                                                                                                                                                                                                                                                                                                                                                                                                                                                                                                                                                                                                                                                                                                                                                                                                                                                                                                                                                                                                                                                                                                                                                                                                                                                                                                                                                                                                                                                  | 3,423,397 | 2,013,415 | 3,041,097 | 2,654,297 | 2,500,200 | 2,058,956 |
| 3      | Japan                                                                                                                                                                                                                                                                                                                                                                                                                                                                                                                                                                                                                                                                                                                                                                                                                                                                                                                                                                                                                                                                                                                                                                                                                                                                                                                                                                                                                                                                                                                                                                                                                                                                                                                                                                                                                                                                                                                                                                                                                                                                                                                          | 1,381,690 | 1,267,606 | 1.586.425 | 1.373,716 | 1,277,893 | 993,674   |
| 4      | 342 Subutts Honeyal                                                                                                                                                                                                                                                                                                                                                                                                                                                                                                                                                                                                                                                                                                                                                                                                                                                                                                                                                                                                                                                                                                                                                                                                                                                                                                                                                                                                                                                                                                                                                                                                                                                                                                                                                                                                                                                                                                                                                                                                                                                                                                            | 1,372.995 | 1,122,066 | 1,295,342 | 1,263,619 | 1,156,283 | 885,445   |
| 5      | Laos*                                                                                                                                                                                                                                                                                                                                                                                                                                                                                                                                                                                                                                                                                                                                                                                                                                                                                                                                                                                                                                                                                                                                                                                                                                                                                                                                                                                                                                                                                                                                                                                                                                                                                                                                                                                                                                                                                                                                                                                                                                                                                                                          | 1,233,138 | 1,053,963 | 976,639   | 975,999   | 891,950   | 715.345   |
| 6      | India India                                                                                                                                                                                                                                                                                                                                                                                                                                                                                                                                                                                                                                                                                                                                                                                                                                                                                                                                                                                                                                                                                                                                                                                                                                                                                                                                                                                                                                                                                                                                                                                                                                                                                                                                                                                                                                                                                                                                                                                                                                                                                                                    | 1,009,149 | 932,603   | 1,050,689 | 1.013,308 | 914,971   | 760.371   |
| 7      | 1001 Linked Kingdom                                                                                                                                                                                                                                                                                                                                                                                                                                                                                                                                                                                                                                                                                                                                                                                                                                                                                                                                                                                                                                                                                                                                                                                                                                                                                                                                                                                                                                                                                                                                                                                                                                                                                                                                                                                                                                                                                                                                                                                                                                                                                                            | 946,919   | 907,877   | 905,024   | 673,053   | 844,972   | 810.727   |
| 8      | - Singapore*                                                                                                                                                                                                                                                                                                                                                                                                                                                                                                                                                                                                                                                                                                                                                                                                                                                                                                                                                                                                                                                                                                                                                                                                                                                                                                                                                                                                                                                                                                                                                                                                                                                                                                                                                                                                                                                                                                                                                                                                                                                                                                                   | 937,311   | 644,133   | 955,458   | 631,215   | 682,364   | 603,538   |
| 9      | Participa Property in the second seco | 884,095   | 1,606,430 | 1,746,565 | 1.316.664 | 1,054,187 | 644,678   |
| 10     | Mill United States                                                                                                                                                                                                                                                                                                                                                                                                                                                                                                                                                                                                                                                                                                                                                                                                                                                                                                                                                                                                                                                                                                                                                                                                                                                                                                                                                                                                                                                                                                                                                                                                                                                                                                                                                                                                                                                                                                                                                                                                                                                                                                             | 867,520   | 763,520   | 823,486   | 768.638   | 681,748   | 611.792   |
| 11     | Australia                                                                                                                                                                                                                                                                                                                                                                                                                                                                                                                                                                                                                                                                                                                                                                                                                                                                                                                                                                                                                                                                                                                                                                                                                                                                                                                                                                                                                                                                                                                                                                                                                                                                                                                                                                                                                                                                                                                                                                                                                                                                                                                      | 805.946   | 631,854   | 900.460   | 930.241   | 829.855   | 698.046   |
| 12     | Germany .                                                                                                                                                                                                                                                                                                                                                                                                                                                                                                                                                                                                                                                                                                                                                                                                                                                                                                                                                                                                                                                                                                                                                                                                                                                                                                                                                                                                                                                                                                                                                                                                                                                                                                                                                                                                                                                                                                                                                                                                                                                                                                                      | 760,604   | 715,240   | 737,658   | 602,419   | 619,133   | 606,674   |
| 13     | Vetnam*                                                                                                                                                                                                                                                                                                                                                                                                                                                                                                                                                                                                                                                                                                                                                                                                                                                                                                                                                                                                                                                                                                                                                                                                                                                                                                                                                                                                                                                                                                                                                                                                                                                                                                                                                                                                                                                                                                                                                                                                                                                                                                                        | 751,091   | 559,415   | 725,057   | 618,670   | 496,768   | 360,368   |
| 14     | E France                                                                                                                                                                                                                                                                                                                                                                                                                                                                                                                                                                                                                                                                                                                                                                                                                                                                                                                                                                                                                                                                                                                                                                                                                                                                                                                                                                                                                                                                                                                                                                                                                                                                                                                                                                                                                                                                                                                                                                                                                                                                                                                       | 601.097   | 635,073   | 611,582   | 576,100   | 515,572   | 461,670   |
| 15     | E Hong Kong                                                                                                                                                                                                                                                                                                                                                                                                                                                                                                                                                                                                                                                                                                                                                                                                                                                                                                                                                                                                                                                                                                                                                                                                                                                                                                                                                                                                                                                                                                                                                                                                                                                                                                                                                                                                                                                                                                                                                                                                                                                                                                                    | 669,168   | 403,131   | 568,335   | 473.666   | 411,034   | 316,476   |
| 16     | Tanwari                                                                                                                                                                                                                                                                                                                                                                                                                                                                                                                                                                                                                                                                                                                                                                                                                                                                                                                                                                                                                                                                                                                                                                                                                                                                                                                                                                                                                                                                                                                                                                                                                                                                                                                                                                                                                                                                                                                                                                                                                                                                                                                        | 652,624   | 294,149   | 502,176   | 394.475   | 394,225   | 369,220   |
| 17     | Cantoota*                                                                                                                                                                                                                                                                                                                                                                                                                                                                                                                                                                                                                                                                                                                                                                                                                                                                                                                                                                                                                                                                                                                                                                                                                                                                                                                                                                                                                                                                                                                                                                                                                                                                                                                                                                                                                                                                                                                                                                                                                                                                                                                      | 407,407   | 550.339   | 401,595   | 423.642   | 265.903   | 146.274   |
| 10     | indonesia*                                                                                                                                                                                                                                                                                                                                                                                                                                                                                                                                                                                                                                                                                                                                                                                                                                                                                                                                                                                                                                                                                                                                                                                                                                                                                                                                                                                                                                                                                                                                                                                                                                                                                                                                                                                                                                                                                                                                                                                                                                                                                                                     | 469,226   | 497,592   | 594,251   | 447,820   | 370,795   | 206.072   |
| 19     | III Sweden                                                                                                                                                                                                                                                                                                                                                                                                                                                                                                                                                                                                                                                                                                                                                                                                                                                                                                                                                                                                                                                                                                                                                                                                                                                                                                                                                                                                                                                                                                                                                                                                                                                                                                                                                                                                                                                                                                                                                                                                                                                                                                                     | 321.663   | 324.065   | 341,396   | 364.681   | 373.056   | 355,214   |