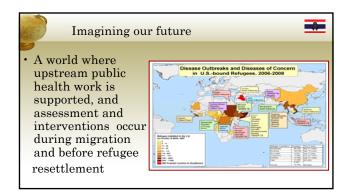

Imagining our future in migration medicine

One example of how to approach human mobility and health....

• Offer the example of the US refugee health program as one model of a humanitarian public health response that is good for the patient, the host country, and the country of ultimate resettlement