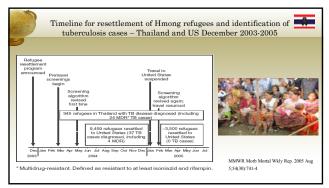

- #

CDC Enhanced Refugee Health Programs – enhanced detection and presumptive treatment

- Addressing healthcare needs of US bound refugees
- Presumptive pre-departure treatment for malaria, intestinal parasites, expanded TB and HIV diagnostic and treatment programs, immunizations
  - Successful prevention of thousands of cases of intestinal parasitosis, malaria, vaccine preventable diseases and hundreds of cases of TB among US bound refugees.