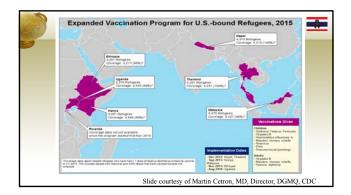

- #

CDC Enhanced Refugee Health Programs – enhanced detection and presumptive treatment

- Addressing healthcare needs of US bound refugees
- Presumptive pre-departure treatment for malaria, intestinal parasites, expanded TB and HIV diagnostic and treatment programs, immunizations
  - Successful prevention of thousands of cases of intestinal parasitosis, malaria, vaccine preventable diseases and hundreds of cases of TB among US bound refugees.