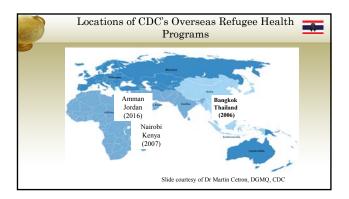

- #

CDC Enhanced Refugee Health Programs – enhanced detection and presumptive treatment

- Addressing healthcare needs of US bound refugees
- Presumptive pre-departure treatment for malaria, intestinal parasites, expanded TB and HIV diagnostic and treatment programs, immunizations
  - Successful prevention of thousands of cases of intestinal parasitosis, malaria, vaccine preventable diseases and hundreds of cases of TB among US bound refugees.