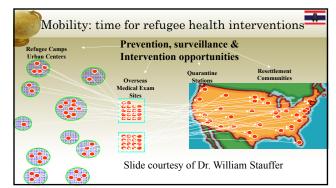

Imagining our future in migration medicine

One example of how to approach human mobility and health....

• Offer the example of the US refugee health program as one model of a humanitarian public health response that is good for the patient, the host country, and the country of ultimate resettlement