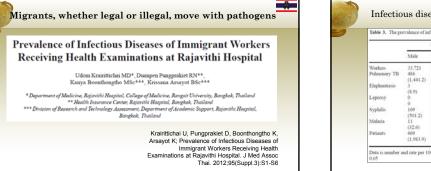

| 321.663   | 324.065   | 341,396   | 364.681   | 373.056   | 355,214   |

## Human mobility and health

Demographics of human migration

- **Examples of diseases moving with migrants** History of modern refugee
- crisis Offer refugees as a case
- example of best practices in migrant health
- Imagining our future in migration medicine







































# United States and migration.....

- 1600's...Americans fleeing persecution since the Pilgrims
- 1948 -250,000 displaced Europeans from WWII
- 1940's-50's laws assisting those fleeing Communism (China, Hungary Korea, Poland, Yugoslavia)
- 1960's- fleeing Cuba
- 1980- US Refugee Act after Vietnam War

























Imagining our future in migration medicine

One example of how to approach human mobility and health....

• Offer the example of the US refugee health program as one model of a humanitarian public health response that is good for the patient, the host country, and the country of ultimate resettlement



- #

CDC Enhanced Refugee Health Programs – enhanced detection and presumptive treatment

- Addressing healthcare needs of US bound refu