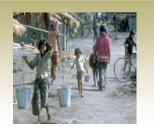

# United States and migration.....

- 1600's...Americans fleeing persecution since the Pilgrims
- 1948 -250,000 displaced Europeans from WWII
- 1940's-50's laws assisting those fleeing Communism (China, Hungary Korea, Poland, Yugoslavia)
- 1960's- fleeing Cuba
- 1980- US Refugee Act after Vietnam War