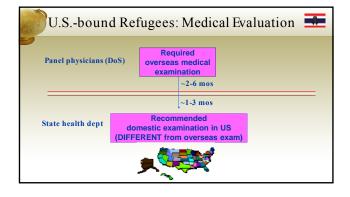

- #

CDC Enhanced Refugee Health Programs – enhanced detection and presumptive treatment

- Addressing healthcare needs of US bound refugees
- Presumptive pre-departure treatment for malaria, intestinal parasites, expanded TB and HIV diagnostic and treatment programs, immunizations
  - Successful prevention of thousands of cases of intestinal parasitosis, malaria, vaccine preventable diseases and hundreds of cases of TB among US bound refugees.