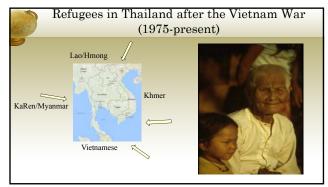

# United States and migration.....

- 1600's...Americans fleeing persecution since the Pilgrims
- 1948 -250,000 displaced Europeans from WWII
- 1940's-50's laws assisting those fleeing Communism (China, Hungary Korea, Poland, Yugoslavia)
- 1960's- fleeing Cuba
- 1980- US Refugee Act after Vietnam War