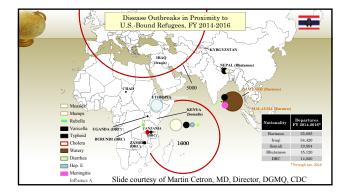

- #

CDC Enhanced Refugee Health Programs – enhanced detection and presumptive treatment

- Addressing healthcare needs of US bound refugees
- Presumptive pre-departure treatment for malaria, intestinal parasites, expanded TB and HIV diagnostic and treatment programs, immunizations
  - Successful prevention of thousands of cases of intestinal parasitosis, malaria, vaccine preventable diseases and hundreds of cases of TB among US bound refugees.