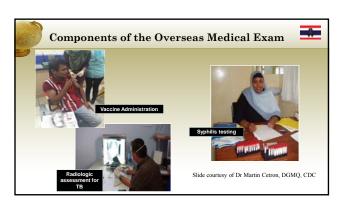

- #

CDC Enhanced Refugee Health Programs – enhanced detection and presumptive treatment

- Addressing healthcare needs of US bound refugees
- Presumptive pre-departure treatment for malaria, intestinal parasites, expanded TB and HIV diagnostic and treatment programs, immunizations
  - Successful prevention of thousands of cases of intestinal parasitosis, malaria, vaccine preventable diseases and hundreds of cases of TB among US bound refugees.