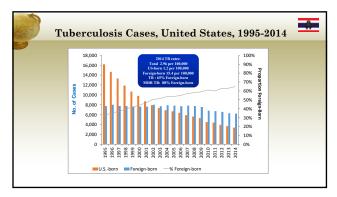

- #

CDC Enhanced Refugee Health Programs – enhanced detection and presumptive treatment

- Addressing healthcare needs of US bound refugees
- Presumptive pre-departure treatment for malaria, intestinal parasites, expanded TB and HIV diagnostic and treatment programs, immunizations
  - Successful prevention of thousands of cases of intestinal parasitosis, malaria, vaccine preventable diseases and hundreds of cases of TB among US bound refugees.