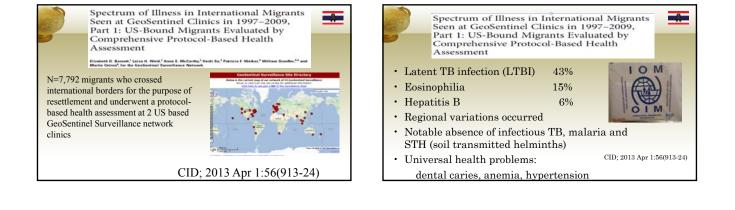

| 321.663   | 324.065   | 341,396   | 364.681   | 373.056   | 355,214   |

## Human mobility and health

Demographics of human migration

- **Examples of diseases moving with migrants** History of modern refugee
- crisis Offer refugees as a case
- example of best practices in migrant health
- Imagining our future in migration medicine







































# United States and migration.....

- 1600's...Americans fleeing persecution since the Pilgrims
- 1948 -250,000 displaced Europeans from WWII
- 1940's-50's laws assisting those fleeing Communism (China, Hungary Korea, Poland, Yugoslavia)
- 1960's- fleeing Cuba
- 1980- US Refugee Act after Vietnam War

























Imagining our future in migration medicine

One example of how to approach human mobility and health....

• Offer the example of the US refugee health program as one model of a humanitarian public health response that is good for the patient, the host country, and the country of ultimate resettlement



- #

CDC Enhanced Refugee Health Programs – enhanced detection and presumptive treatment

- Addressing healthcare needs of US bound refugees